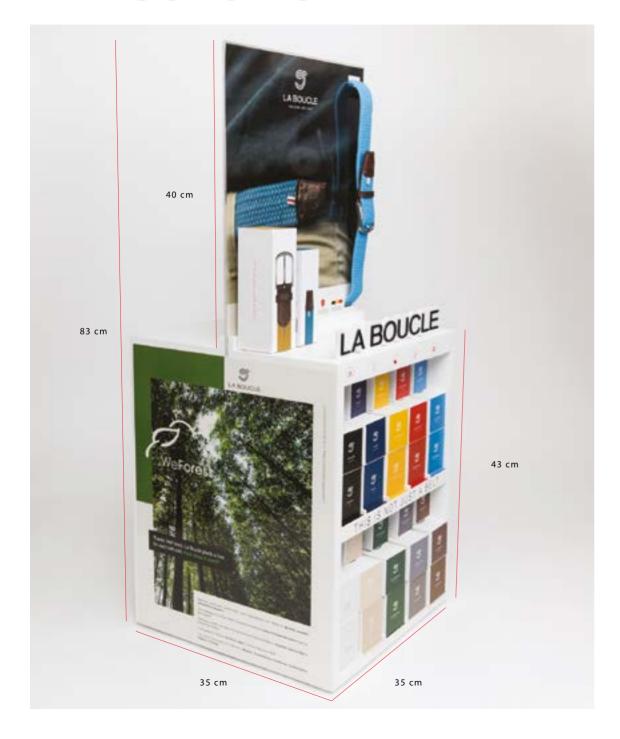

# MODULAR DISPLAY SOLUTION

The Modular Display is the perfect solution for tiny spaces! It can be separated into two independent modular displays and also used side-by-side to have a larger assortment.

Each independent display can keep up to 60 pieces. This means that our total Modular Display Solution can keep up to 120 pieces.

### **DETAILS**

The display shows every detail of the concept

EXPLANATIONS ABOUT
WEFOREST & THE ITALIAN
VEGETABLE TANNED LEATHER

REAL BELT IN EXHIBITION

VISUALS ON EACH SIDE

NAME OF THE BRAND ON PLEXIGLASS

PACKAGING OF LA PETITE &
L'ORIGINALE ON THE TOP

3 SIZES
10 COLORS CAPACITY