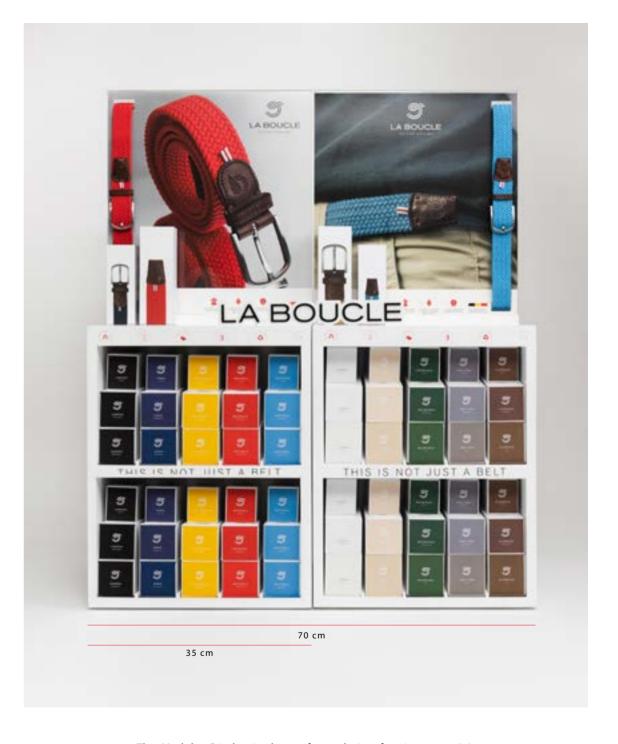

# MODULAR DISPLAY SOLUTION

The Modular Display is the perfect solution for tiny spaces! It can be separated into two independent modular displays and also used side-by-side to have a larger assortment.

Each independent display can keep up to 60 pieces. This means that our total Modular Display Solution can keep up to 120 pieces.

### **DETAILS**

The display shows every detail of the concept

EXPLANATIONS ABOUT
WEFOREST & THE ITALIAN
VEGETABLE TANNED LEATHER

REAL BELT IN EXHIBITION

VISUALS ON EACH SIDE

NAME OF THE BRAND ON PLEXIGLASS

PACKAGING OF LA PETITE &
L'ORIGINALE ON THE TOP

3 SIZES
10 COLORS CAPACITY