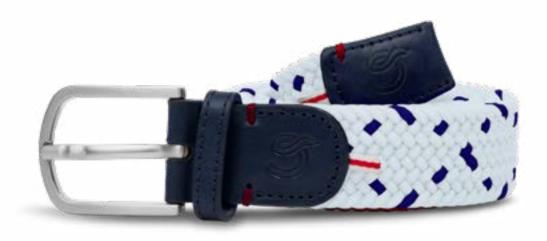

# THE CONCEPT

The only belt you need to wear. The world This is La Boucle, the ultimate belt. Made for all waist sizes and may be wearing all activities. On one hand, it's a belt, but you're highly comfortable with it's stretchable technology. On the other, it's stylish and made to last.

Be colourful. Be wild. Be wonderful.

wearing a statement.

STRETCHABLE -ONE SIZE FITS ALL

ITALIAN VEGETABLE TANNED LEATHER

FOR WORK &

TRAVEL

7 YEARS WARRANTY REGISTER ONLINE

BELT SOLD