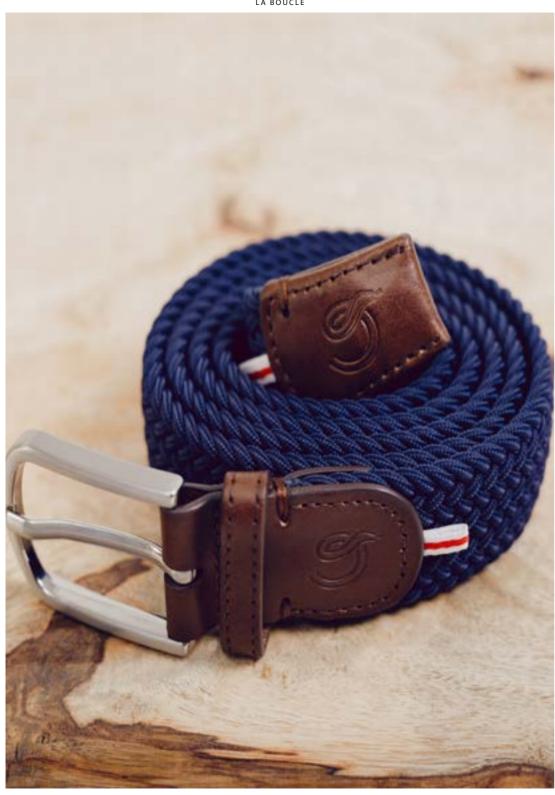

# THE CONCEPT

The only belt you need to wear. The world This is La Boucle, the ultimate belt. Made for all waist sizes and may be wearing all activities. On one hand, it's a belt, but you're highly comfortable with it's stretchable technology. On the other, it's stylish and made to last.

Be colourful. Be wild. Be wonderful.

wearing a statement.

STRETCHABLE -ONE SIZE FITS ALL

ITALIAN VEGETABLE TANNED LEATHER

FOR WORK &

TRAVEL

7 YEARS WARRANTY REGISTER ONLINE

BELT SOLD