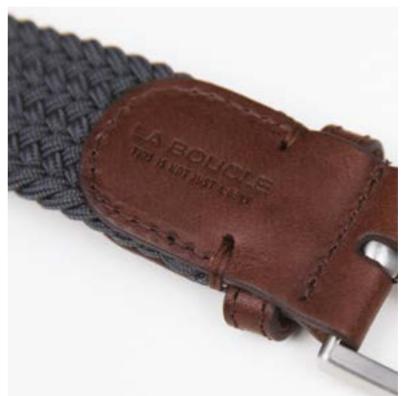

DOUBLE STITCHING

THE SNAKE'S
TONGUE

BACKSIDE

# LA BOUCLE MADE FROM THE RIGHT MATERIALS

For La Boucle, we want to hold on to our values and not compromise on quality. So we use only the best <u>tanned vegetable leather</u> from tanneries in Italy, to get the best materials in the best way. We're so confident about the quality of our belts that we offer a 7-year guarantee.

Each belt comes stamped with a <u>unique serial number</u> from the selective Italian vegetable tanned leather consortium. Giuseppe, the owner of the tannery in Tuscany, works the leather like his father and grandfather did.