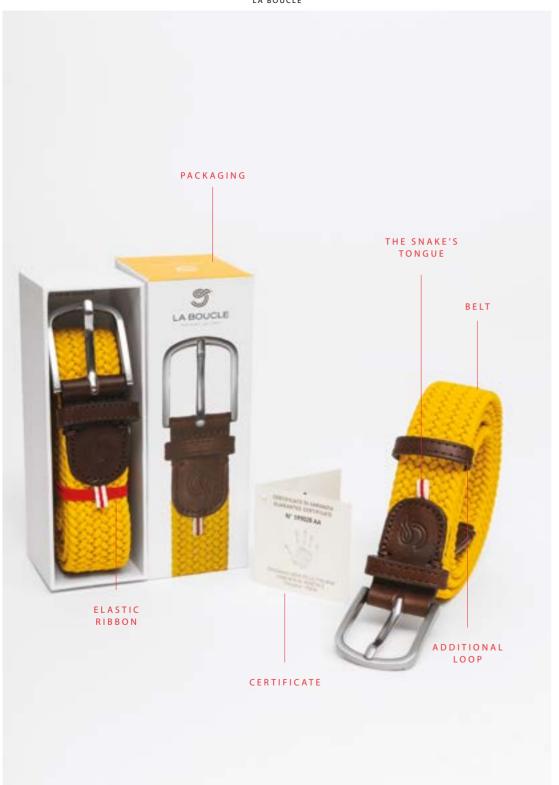

DOUBLE STITCHING

THE SNAKE'S
TONGUE

BACKSIDE

La Boucle passes through <u>airport control</u> without ringing!

As it's extremely <u>water friendly</u>, it's also perfect for holidays or even a nice beach walk!

With each La Boucle, you will also receive <u>an additional</u> <u>loop</u> to make it really comfortable for all global travellers.

# PREMIUM GIFT SET

Each model comes in a <u>high-end</u> packaging, perfect as a gift.

In each package you will also find an interchangable loop and a unique certificate from the Italian Vegetable Tanned Leather Consortium.