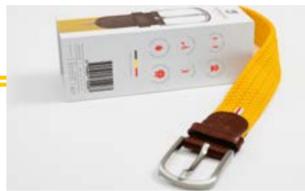

# PREMIUM GIFT SET

Each model comes in a <u>high-end</u> packaging, perfect as a gift.

In each package you will also find an interchangable loop and a unique certificate from the Italian Vegetable Tanned Leather Consortium.

# LA BOUCLE MADE FROM THE RIGHT MATERIALS

For La Boucle, we want to hold on to our values and not compromise on quality. So we use only the best <u>tanned vegetable leather</u> from tanneries in Italy, to get the best materials in the best way. We're so confident about the quality of our belts that we offer a 7-year guarantee.

Each belt comes stamped with a <u>unique serial number</u> from the selective Italian vegetable tanned leather consortium. Giuseppe, the owner of the tannery in Tuscany, works the leather like his father and grandfather did.