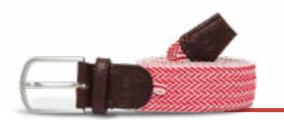

a gift.

In each package you will also find an interchangable loop and a unique certificate from the Italian Vegetable Tanned Leather Consortium.

MADE WITH MODERN TECHNIQUES



### FOR THE WHOLE FAMILY

Find your perfect match!

IF YOUR WAIST IS BETWEEN 37-41 INCHES/95-105 CM

La Boucle Originale is perfect for you

Width of 1.26"/32 mm



IF YOUR WAIST IS OVER 41 INCHES/105 CM

La Boucle XXL is perfect for you

Width of 1.26"/32 mm

IF YOUR WAIST IS UNDER 35-37 INCHES/90-95 CM

La Boucle Petite is perfect for you

Width of 0.98"/25 mm









#### **DUO COLLECTION**

#### REPRESENTED BY 8 CITIES



# 8 PERMANENT COLOURS 3 COLLECTIONS

#### **NOVELTIES FIRST SEMESTER 2020**



# DUO COLLECTION



#### LA BOUCLE

### BLUE LEATHERS



STOCKHOLM







VENICE

PRAGUE



# DUO COLLECTION





TOKYO







VIENNA

BERLIN







# TOKYO

PETITE I ORIGINALE I XXL



# OSLO

PETITE I ORIGINALE I XXL











#### VIENNA

PETITE I ORIGINALE I XXL



#### **BERLIN**

PETITE I ORIGINALE I XXL











#### STOCKHOLM

PETITE I ORIGINALE I XXL



#### BARCELONA

PETITE I ORIGINALE I XXL











#### VENICE

PETITE I ORIGINALE I XXL



#### PRAGUE

PETITE I ORIGINALE I XXL









## CROSS COLLECTION

La Boucle has turned athletic gear into a fashion item. More than that: we want it to be an extension of your personality. We're bringing people a belt that matches their style.

Inspired by the look of white tennis shoes, we created a belt that moves from classic to stylish. We combined the sneaker's accents with comfort and a twist of colour to create the La Boucle CROSS collect