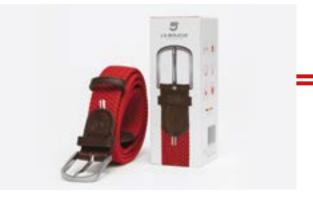

# PREMIUM GIFT SET

Each model comes in a <u>high-end</u> packaging, perfect as a gift.

In each package you will also find an interchangable loop and a unique certificate from the Italian Vegetable Tanned Leather Consortium.

# LA BOUCLE MADE FROM THE RIGHT MATERIALS

For La Boucle, we want to hold on to our values and not compromise on quality. So we use only the best <u>tanned vegetable leather</u> from tanneries in Italy, to get the best materials in the best way. We're so confident about the quality of our belts that we offer a 7-year guarantee.