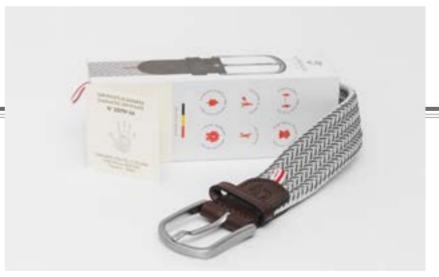

Each belt comes stamped with a <u>unique serial number</u> from the selective Italian vegetable tanned leather consortium. Giuseppe, the owner of the tannery in Tuscany, works the leather like his father and grandfather did.

# PREMIUM GIFT SET

Each model comes in a <u>high-end</u> packaging, perfect as a gift.

In each package you will also find an interchangable loop and a unique certificate from the Italian Vegetable Tanned Leather Consortium.