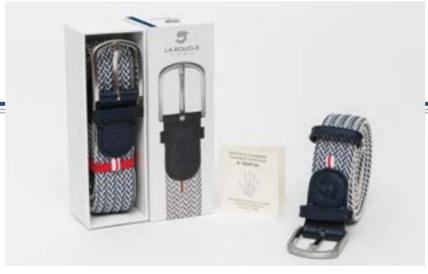

# PREMIUM GIFT SET

Each model comes in a <u>high-end</u> packaging, perfect as a gift.

In each package you will also find an interchangable loop and a unique certificate from the Italian Vegetable Tanned Leather Consortium.

# LA BOUCLE MADE FROM THE RIGHT MATERIALS

For La Boucle, we want to hold on to our values and not compromise on quality. So we use only the best <u>tanned vegetable leather</u> from tanneries in Italy, to get the best materials in the best way. We're so confident about the quality of our belts that we offer a 7-year guarantee.

Each belt comes stamped with a <u>unique serial number</u> from the selective Italian vegetable tanned leather consortium. Giuseppe, the owner of the tannery in Tuscany, works the leather like his father and grandfather did.