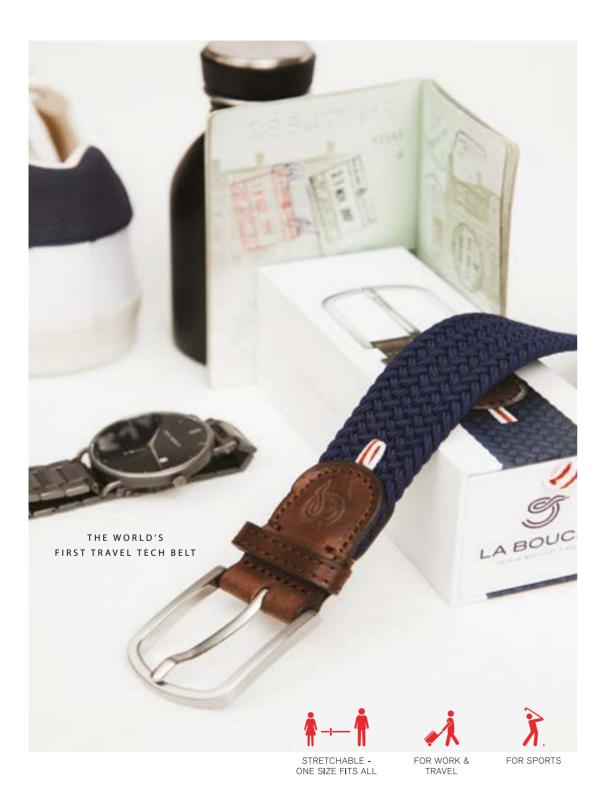

# GLOBAL TRAVELERS GLOBAL CITIZENS

Our generation travels light. The days of bulging suitcases and oversized hotel rooms are gone. We like to pack light and live like locals do.

You want what you travel with to fit <u>comfortably</u> into a single bag, so you're not encumbered and can feel free to explore as you wish. Rather than trying to find a hundred thousand items for too many situations, you want what you carry to be convenient and appropriate - the right <u>thing for the right situation</u>. La Boucle was designed with this in mind.

La Boucle passes through <u>airport control</u> without ringing!

As it's extremely <u>water friendly</u>, it's also perfect for holidays or even a nice beach walk!

With each La Boucle, you will also receive <u>an additional</u> <u>loop</u> to make it really comfortable for all global travellers.

Suitable for all-day activities Sport, work, leisure, travel