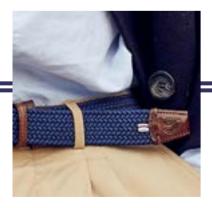

Be colourful. Be wild. Be wonderful.

wearing a statement.

STRETCHABLE -ONE SIZE FITS ALL

ITALIAN VEGETABLE TANNED LEATHER

FOR WORK &

TRAVEL

7 YEARS WARRANTY REGISTER ONLINE

BELT SOLD

DOUBLE STITCHING

THE SNAKE'S
TONGUE

BACKSIDE

Suitable for all-day activities Sport, work, leisure, travel