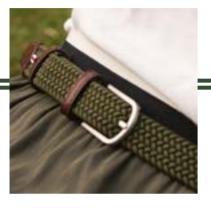

DOUBLE STITCHING

THE SNAKE'S
TONGUE

BACKSIDE

# LA BOUCLE MADE FROM THE RIGHT MATERIALS

For La Boucle, we want to hold on to our values and not compromise on quality. So we use only the best <u>tanned vegetable leather</u> from tanneries in Italy, to get the best materials in the best way. We're so confident about the quality of our belts that we offer a 7-year guarantee.

Each belt comes stamped with a <u>unique serial number</u> from the selective Italian vegetable tanned leather consortium. Giuseppe, the owner of the tannery in Tuscany, works the leather like his father and grandfather did.