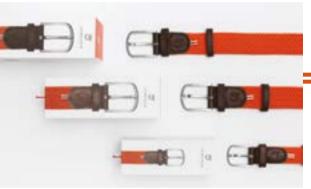

### FOR THE WHOLE FAMILY

Find your perfect match!

IF YOUR WAIST IS BETWEEN 37-41 INCHES/95-105 CM

La Boucle Originale is perfect for you

Width of 1.26"/32 mm

IF YOUR WAIST IS OVER 41 INCHES/105 CM

La Boucle XXL is perfect for you

Width of 1.26"/32 mm

IF YOUR WAIST IS UNDER 35-37 INCHES/90-95 CM

La Boucle Petite is perfect for you

Width of 0.98"/25 mm