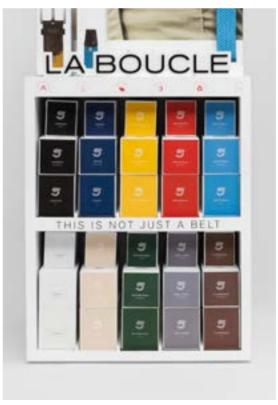

# MODULAR DISPLAY SOLUTION

The Modular Display is the perfect solution for tiny spaces! It can be separated into two independent modular displays and also used side-by-side to have a larger assortment.

Each independent display can keep up to 60 pieces. This means that our total Modular Display Solution can keep up to 120 pieces.

### **DETAILS**

The display shows every detail of the concept

EXPLANATIONS ABOUT
WEFOREST & THE ITALIAN
VEGETABLE TANNED LEATHER

REAL BELT IN EXHIBITION

VISUALS ON EACH SIDE

NAME OF THE BRAND ON PLEXIGLASS

PACKAGING OF LA PETITE &
L'ORIGINALE ON THE TOP

3 SIZES
10 COLORS CAPACITY