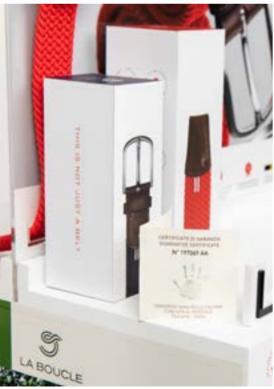

# PREMIUM GIFT SET

Each model comes in a <u>high-end</u> packaging, perfect as a gift.

In each package you will also find an interchangable loop and a unique certificate from the Italian Vegetable Tanned Leather Consortium.

# DISPLAY CARTON BOX

Each partner of La Boucle will receive one small & one big gift box to place in the shops.

- 250 mm (w) x 898 mm (h) x 250 mm (d)
- 150 mm (w) x 400 mm (h) x 150 mm (d)

ref: BigBox