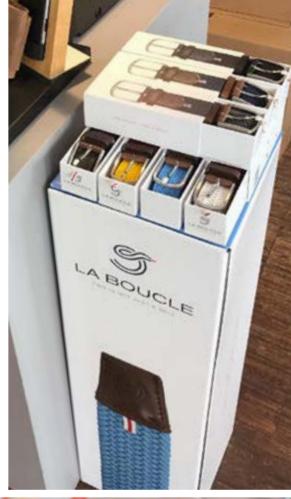

# DISPLAY CARTON BOX

Each partner of La Boucle will receive one small & one big gift box to place in the shops.

- 250 mm (w) x 898 mm (h) x 250 mm (d)
- 150 mm (w) x 400 mm (h) x 150 mm (d)

ref: BigBox