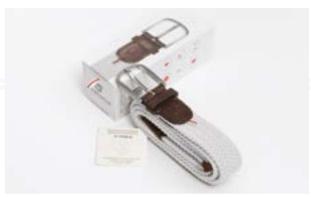

# PREMIUM GIFT SET

Each model comes in a <u>high-end</u> packaging, perfect as a gift.

In each package you will also find an interchangable loop and a unique certificate from the Italian Vegetable Tanned Leather Consortium.

# LA BOUCLE MADE FROM THE RIGHT MATERIALS

For La Boucle, we want to hold on to our values and not compromise on quality. So we use only the best <u>tanned vegetable leather</u> from tanneries in Italy, to get the best materials in the best way. We're so confident about the quality of our belts that we offer a 7-year guarantee.

Each belt comes stamped with a <u>unique serial number</u> from the selective Italian vegetable tanned leather consortium. Giuseppe, the owner of the tannery in Tuscany, works the leather like his father and grandfather did.