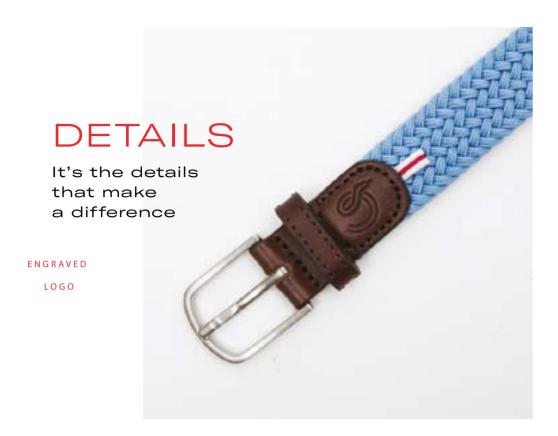

DOUBLE STITCHING

THE SNAKE'S
TONGUE

BACKSIDE

# LA BOUCLE MADE FROM THE RIGHT MATERIALS

For La Boucle, we want to hold on to our values and not compromise on quality. So we use only the best <u>tanned vegetable leather</u> from tanneries in Italy, to get the best materials in the best way. We're so confident about the quality of our belts that we offer a 7-year guarantee.

Each belt comes stamped with a <u>unique serial number</u> from the selective Italian vegetable tanned leather consortium. Giuseppe, the owner of the tannery in Tuscany, works the leather like his father and grandfather did.