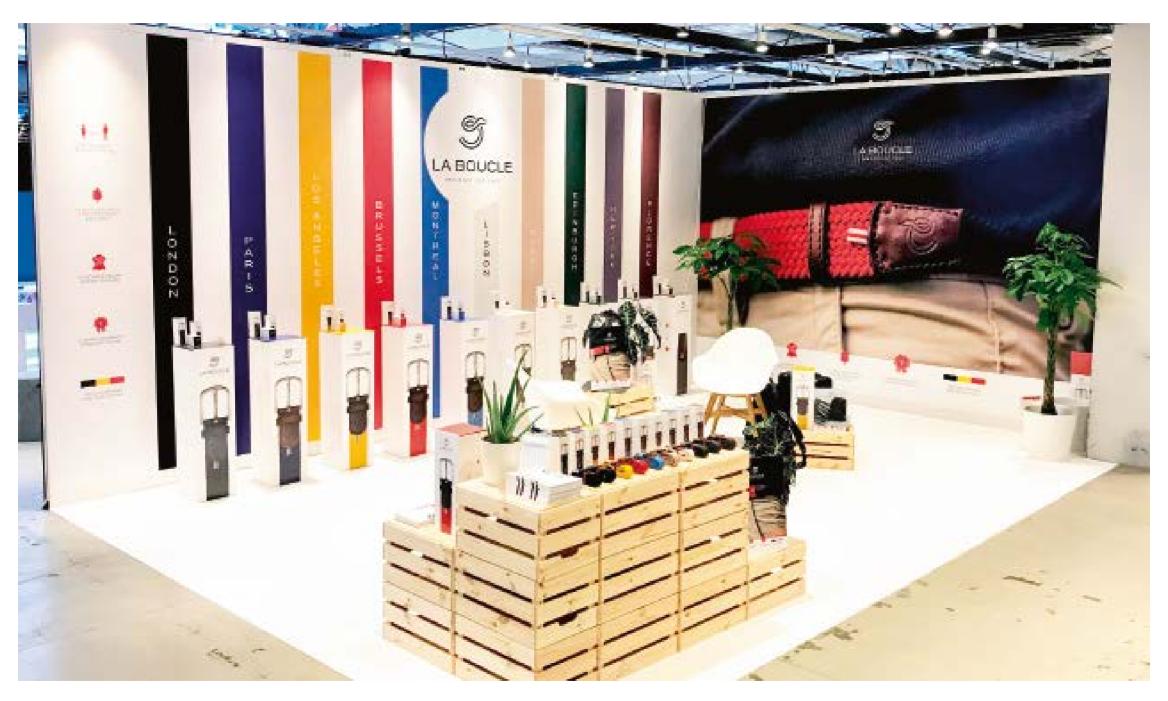

ails of your outfit with your belt, mix and match your sneakers with La Boucle. The Downtown collection represents your values of comfort and style.

This is not just a belt. And you are not just anybody.



# CROSS COLLECTION 2020

Small preview, launch foreseen May-June















PETITE I ORIGINALE I XXL



#### LOS ANGELES

PETITE I ORIGINALE I XXL











# PARIS

PETITE I ORIGINALE I XXL



### BRUSSELS

PETITE I ORIGINALE I XXL











#### MONTREAL

PETITE I ORIGINALE I XXL







### LISBON

PETITE I ORIGINALE I XXL







# DUBAÏ

PETITE I ORIGINALE I XXL







#### **NEW YORK**

PETITE I ORIGINALE I XXL







PETITE I ORIGINALE I XXL



PETITE I ORIGINALE I XXL











#### **FLORENCE**

PETITE I ORIGINALE I XXL



#### BORDEAUX

PETITE I ORIGINALE I XXL







































# MODULAR DISPLAY SOLUTION





The Modular Display is the perfect solution for tiny spaces! It can be separated into two independent modular displays and also used side-by-side to have a larger assortment.

Each independent display can keep up to 60 pieces. This means that our total Modular Display Solution can keep up to 120 pieces.

### **DETAILS**

The display shows every detail of the concept



EXPLANATIONS ABOUT
WEFOREST & THE ITALIAN
VEGETABLE TANNED LEATHER





REAL BELT IN EXHIBITION

VISUALS ON EACH SIDE

NAME OF THE BRAND ON PLEXIGLASS

PACKAGING OF LA PETITE &
L'ORIGINALE ON THE TOP



3 SIZES
10 COLORS CAPACITY

# DISPLAY CARTON BOX

Each partner of La Boucle will receive one small & one big gift box to place in the shops.

- 250 mm (w) x 898 mm