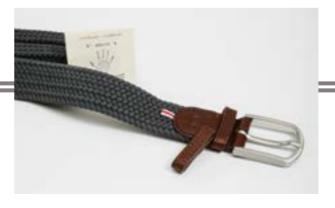

DOUBLE STITCHING

THE SNAKE'S
TONGUE

BACKSIDE

# LA BOUCLE MADE FROM THE RIGHT MATERIALS

For La Boucle, we want to hold on to our values and not compromise on quality. So we use only the best <u>tanned vegetable leather</u> from tanneries in Italy, to get the best materials in the best way. We're so confident about the quality of our belts that we offer a 7-year guarantee.

Each belt comes stamped with a <u>unique serial number</u> from the selective Italian vegetable tanned leather consortium. Giuseppe, the owner of the tannery in Tuscany, works the leather like his father and grandfather did.