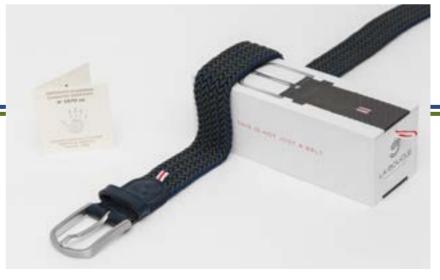

La Boucle passes through <u>airport control</u> without ringing!

As it's extremely <u>water friendly</u>, it's also perfect for holidays or even a nice beach walk!

With each La Boucle, you will also receive <u>an additional</u> <u>loop</u> to make it really comfortable for all global travellers.

# PREMIUM GIFT SET

Each model comes in a <u>high-end</u> packaging, perfect as a gift.

In each package you will also find an interchangable loop and a unique certificate from the Italian Vegetable Tanned Leather Consortium.