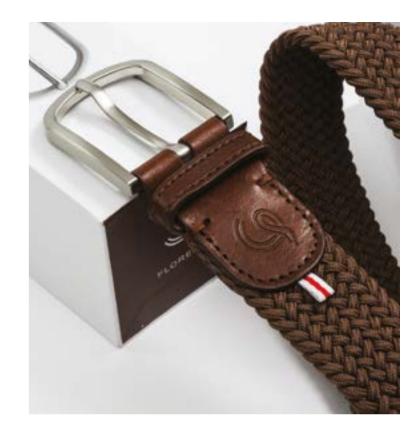

# LA BOUCLE MADE FROM THE RIGHT MATERIALS

For La Boucle, we want to hold on to our values and not compromise on quality. So we use only the best <u>tanned vegetable leather</u> from tanneries in Italy, to get the best materials in the best way. We're so confident about the quality of our belts that we offer a 7-year guarantee.

Each belt comes stamped with a <u>unique serial number</u> from the selective Italian vegetable tanned leather consortium. Giuseppe, the owner of the tannery in Tuscany, works the leather like his father and grandfather did.

# PREMIUM GIFT SET

Each model comes in a <u>high-end</u> packaging, perfect as a gift.

In each package you will also find an interchangable loop and a unique certificate from the Italian Vegetable Tanned Leather Consortium.