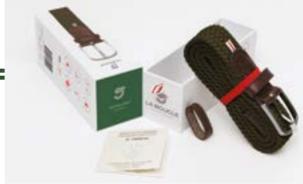

Comfort shouldn't compromise your style. But your style shouldn't compromise your values. La Boucle is a perfect solution thanks to its:

- Fully recycled gift box
- Vegetable tanned leather from Italy
- One tree planted for each belt sold
- 7 year warranty

# PREMIUM GIFT SET

Each model comes in a <u>high-end</u> packaging, perfect as a gift.

In each package you will also find an interchangable loop and a unique certificate from the Italian Vegetable Tanned Leather Consortium.