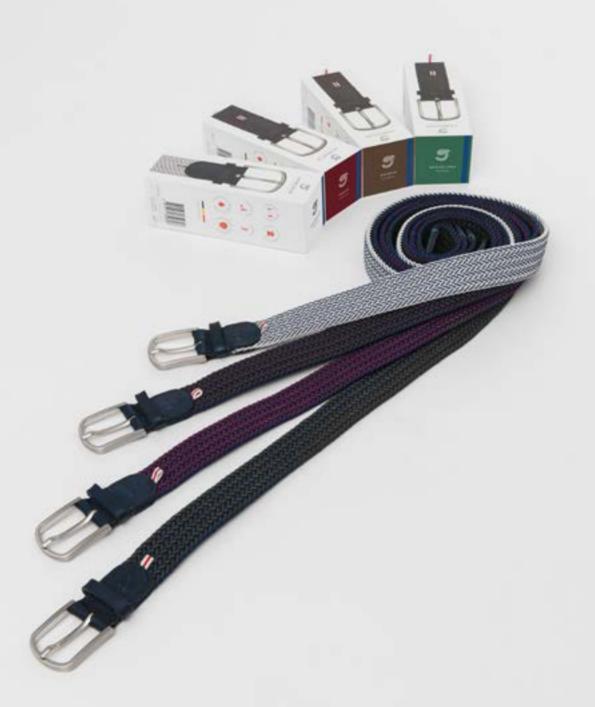

# PREMIUM GIFT SET

Each model comes in a <u>high-end</u> packaging, perfect as a gift.

In each package you will also find an interchangable loop and a unique certificate from the Italian Vegetable Tanned Leather Consortium.

# DUO COLLECTION