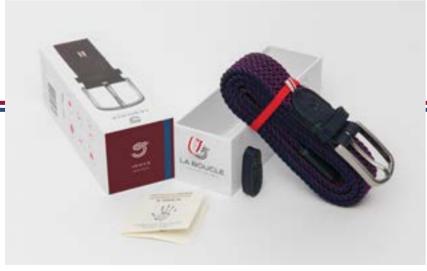

# PREMIUM GIFT SET

Each model comes in a <u>high-end</u> packaging, perfect as a gift.

In each package you will also find an interchangable loop and a unique certificate from the Italian Vegetable Tanned Leather Consortium.

# LA BOUCLE MADE FROM THE RIGHT MATERIALS

For La Boucle, we want to hold on to our values and not compromise on quality. So we use only the best <u>tanned vegetable leather</u> from tanneries in Italy, to get the best materials in the best way. We're so confident about the quality of our belts that we offer a 7-year guarantee.

Each belt comes stamped with a <u>unique serial number</u> from the selective Italian vegetable tanned leather consortium. Giuseppe, the owner of the tannery in Tuscany, works the leather like his father and grandfather did.