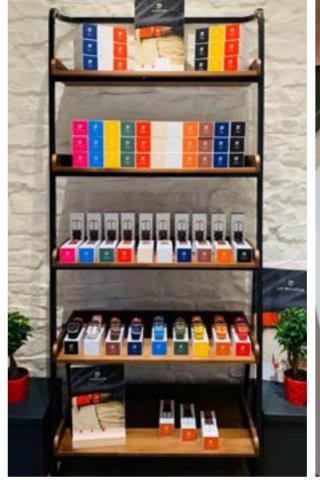

# MODULAR DISPLAY SOLUTION

The Modular Display is the perfect solution for tiny spaces! It can be separated into two independent modular displays and also used side-by-side to have a larger assortment.

Each independent display can keep up to 60 pieces. This means that our total Modular Display Solution can keep up to 120 pieces.