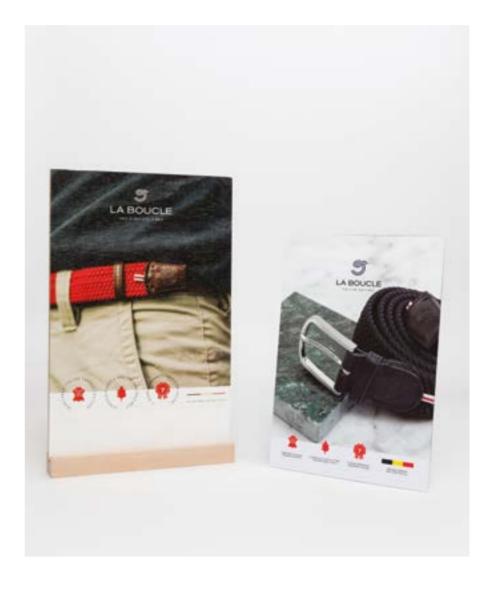

# VISUALS FOR THE SHOP

We print some visuals to be placed in the shop. Two different sizes are available:

- 29,7 cm (w) x 42 cm (h) > ref: VIS001BIG
- 21 cm (w) x 29,7 cm (h) > ref: VIS002SMALL