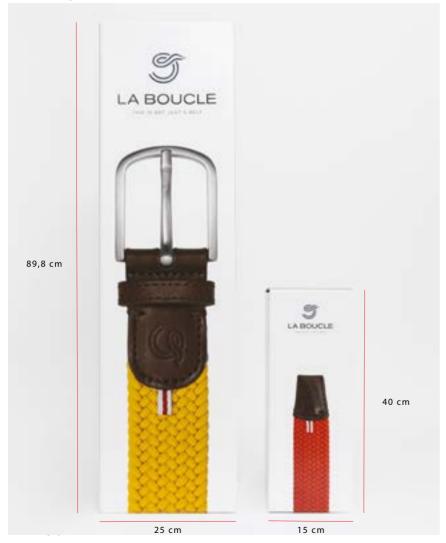

# DISPLAY CARTON BOX

Each partner of La Boucle will receive one small & one big gift box to place in the shops.

- 250 mm (w) x 898 mm (h) x 250 mm (d)
- 150 mm (w) x 400 mm (h) x 150 mm (d)

ref: BigBox