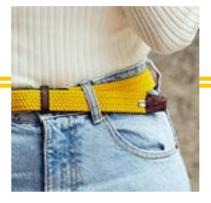

Be colourful. Be wild. Be wonderful.

wearing a statement.

STRETCHABLE -ONE SIZE FITS ALL

ITALIAN VEGETABLE TANNED LEATHER

FOR WORK &

TRAVEL

7 YEARS WARRANTY REGISTER ONLINE

BELT SOLD

DOUBLE STITCHING

THE SNAKE'S
TONGUE

BACKSIDE

Suitable for all-day activities Sport, work, leisure, travel