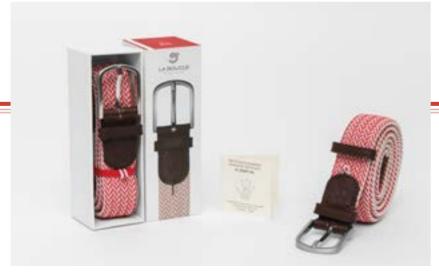

# PREMIUM GIFT SET

Each model comes in a <u>high-end</u> packaging, perfect as a gift.

In each package you will also find an interchangable loop and a unique certificate from the Italian Vegetable Tanned Leather Consortium.