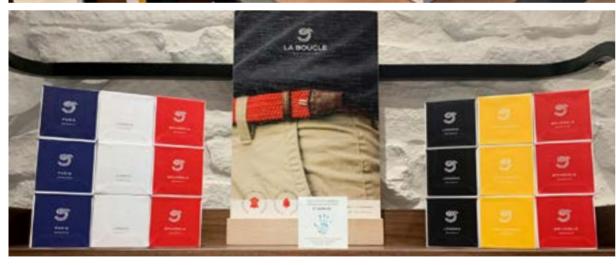

### **DETAILS**

The display shows every detail of the concept

EXPLANATIONS ABOUT
WEFOREST & THE ITALIAN
VEGETABLE TANNED LEATHER

REAL BELT IN EXHIBITION

VISUALS ON EACH SIDE

NAME OF THE BRAND ON PLEXIGLASS

PACKAGING OF LA PETITE &
L'ORIGINALE ON THE TOP

3 SIZES
10 COLORS CAPACITY