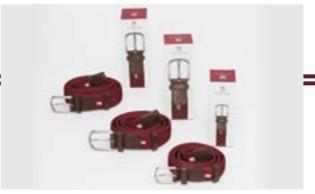

details of your outfit with your belt, mix and match your sneakers with La Boucle. The Downtown collection represents your values of comfort and style.

This is not just a belt. And you are not just anybody.



# CROSS COLLECTION 2020

Small preview, launch foreseen May-June















PETITE I ORIGINALE I XXL



#### LOS ANGELES

PETITE I ORIGINALE I XXL











# PARIS

PETITE I ORIGINALE I XXL



### BRUSSELS

PETITE I ORIGINALE I XXL











#### MONTREAL

PETITE I ORIGINALE I XXL







### LISBON

PETITE I ORIGINALE I XXL







# DUBAÏ

PETITE I ORIGINALE I XXL







#### **NEW YORK**

PETITE I ORIGINALE I XXL







PETITE I ORIGINALE I XXL



PETITE I ORIGINALE I XXL











#### **FLORENCE**

PETITE I ORIGINALE I XXL



#### BORDEAUX

PETITE I ORIGINALE I XXL







































# MODULAR DISPLAY SOLUTION





The Modular Display is the perfect solution for tiny spaces! It can be separated into two independent modular displays and also used side-by-side to have a larger assortment.

Each independent display can keep up to 60 pieces. This means that our total Modular Display Solution can keep up to 120 pieces.

### **DETAILS**

The display shows every detail of the concept



EXPLANATIONS ABOUT
WEFOREST & THE ITALIAN
VEGETABLE TANNED LEATHER





REAL BELT IN EXHIBITION

VISUALS ON EACH SIDE

NAME OF THE BRAND ON PLEXIGLASS

PACKAGING OF LA PETITE &
L'ORIGINALE ON THE TOP



3 SIZES
10 COLORS CAPACITY

# DISPLAY CARTON BOX

Each partner of La Boucle will receive one small & one big gift box to place in the shops.

- 250 mm (w) x 89