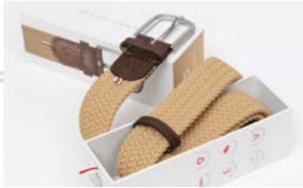

# PREMIUM GIFT SET

Each model comes in a <u>high-end</u> packaging, perfect as a gift.

In each package you will also find an interchangable loop and a unique certificate from the Italian Vegetable Tanned Leather Consortium.

# LA BOUCLE MADE FROM THE RIGHT MATERIALS

For La Boucle, we want to hold on to our values and not compromise on quality. So we use only the best <u>tanned vegetable leather</u> from tanneries in Italy, to get the best materials in the best way. We're so confident about the quality of our belts that we offer a 7-year guarantee.

Each belt comes stamped with a <u>unique serial number</u> from the selective Italian vegetable tanned leather consortium. Giuseppe, the owner of the tannery in Tuscany, works the leather like his father and grandfather did.