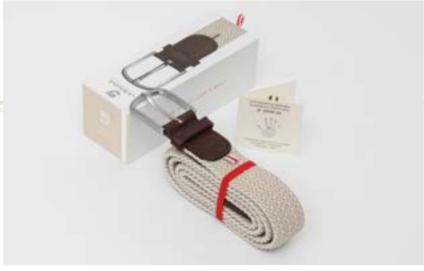

# LA BOUCLE MADE FROM THE RIGHT MATERIALS

For La Boucle, we want to hold on to our values and not compromise on quality. So we use only the best <u>tanned vegetable leather</u> from tanneries in Italy, to get the best materials in the best way. We're so confident about the quality of our belts that we offer a 7-year guarantee.

Each belt comes stamped with a <u>unique serial number</u> from the selective Italian vegetable tanned leather consortium. Giuseppe, the owner of the tannery in Tuscany, works the leather like his father and grandfather did.

# PREMIUM GIFT SET

Each model comes in a <u>high-end</u> packaging, perfect as a gift.

In each package you will also find an interchangable loop and a unique certificate from the Italian Vegetable Tanned Leather Consortium.