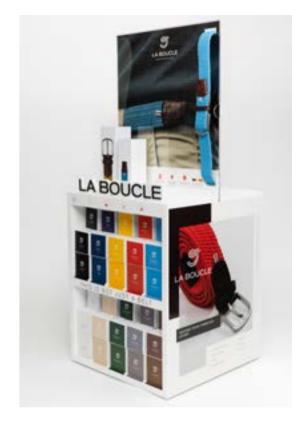

# MODULAR DISPLAY SOLUTION

The Modular Display is the perfect solution for tiny spaces! It can be separated into two independent modular displays and also used side-by-side to have a larger assortment.

Each independent display can keep up to 60 pieces. This means that our total Modular Display Solution can keep up to 120 pieces.

### **DETAILS**

The display shows every detail of the concept

EXPLANATIONS ABOUT
WEFOREST & THE ITALIAN
VEGETABLE TANNED LEATHER

REAL BELT IN EXHIBITION

VISUALS ON EACH SIDE

NAME OF THE BRAND ON PLEXIGLASS

PACKAGING OF LA PETITE &
L'ORIGINALE ON THE TOP

3 SIZES
10 COLORS CAPACITY