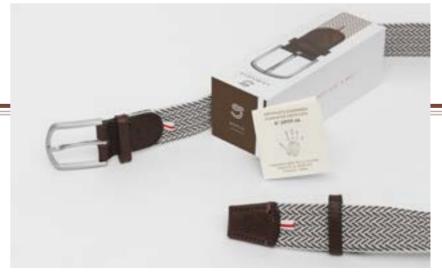

# LA BOUCLE MADE FROM THE RIGHT MATERIALS

For La Boucle, we want to hold on to our values and not compromise on quality. So we use only the best <u>tanned vegetable leather</u> from tanneries in Italy, to get the best materials in the best way. We're so confident about the quality of our belts that we offer a 7-year guarantee.

Each belt comes stamped with a <u>unique serial number</u> from the selective Italian vegetable tanned leather consortium. Giuseppe, the owner of the tannery in Tuscany, works the leather like his father and grandfather did.

# PREMIUM GIFT SET

Each model comes in a <u>high-end</u> packaging, perfect as a gift.

In each package you will also find an interchangable loop and a unique certificate from the Italian Vegetable Tanned Leather Consortium.