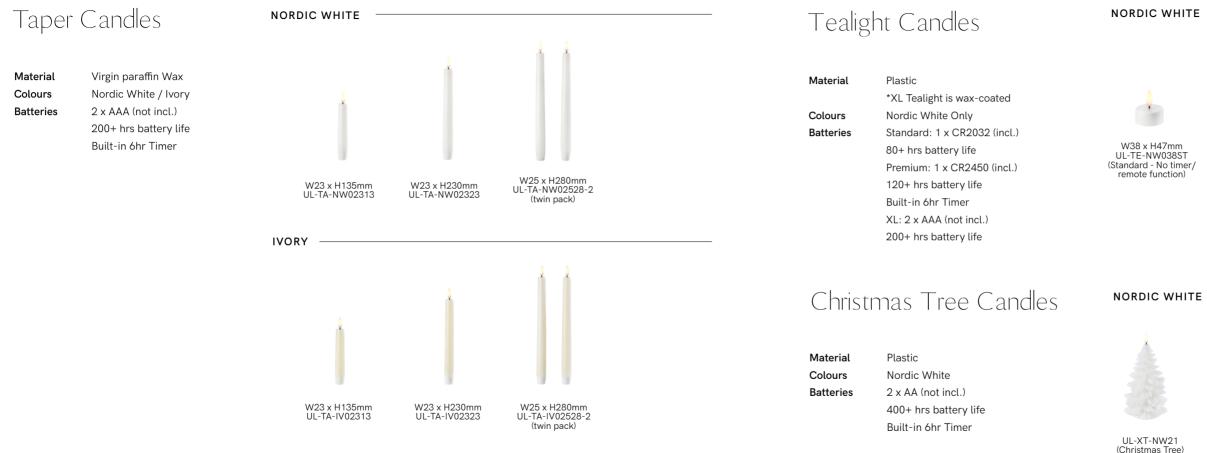

# Choose your individual style

The Taper Candle stands tall and stately, with its floating, flickering wick creating the illusion of true candlelight. A beautiful candle for reading, the Taper is also perfect for mini task lighting next to a bed or for carrying to the bathroom or kitchen at night.

The Tealight Candle stands alone as a beautiful pinprick of light to softly brighten a dark corner of a room or to accent a stairwell or corridor. When grouped the Tealight creates a beautiful, flickering display, either with other tealights, in a circle around a Pillar Candle or around a grouping of Pillars. The Tealight is available with the Uyuni remote ready function, and its LED light sets the ambience beautifully.