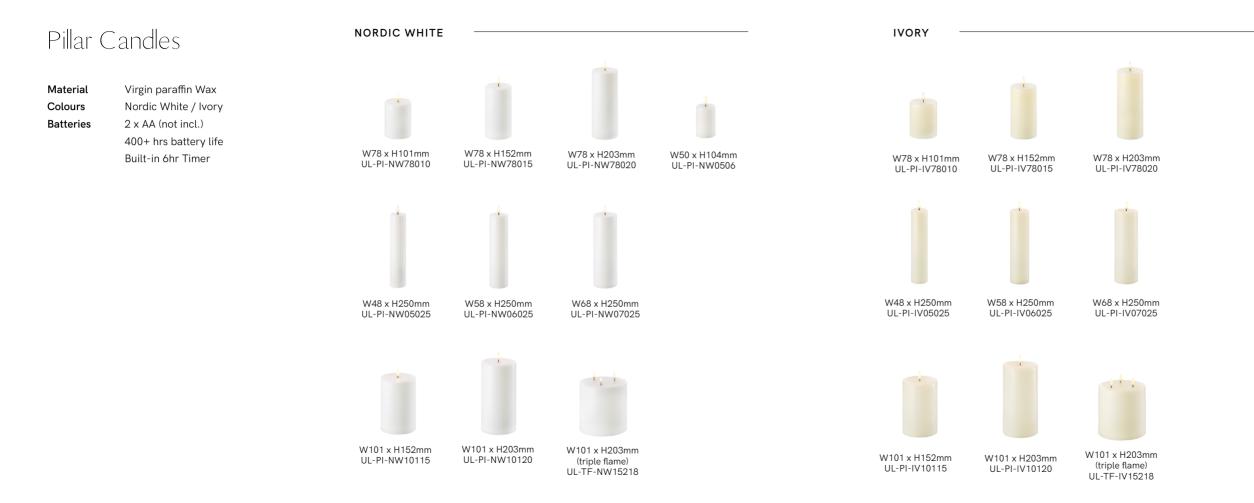

The Pillar Candle has the aesthetic beauty of a traditional candle. Striking standing on its own, the Pillar also works wonderfully in a grouping of different sized Pillar Candles or mixed with all the other candles in the Uyuni range. A new addition to the collection is the ivory Pillar Candles with its raised shoulder (pictured right). This design touch gives the candle a more realistic look, as if lit and enjoyed previously.

W78 x H101mm (with shoulder) UL-PI-IVS78010

W78 x H203mm (with shoulder) UL-PI-IVS78020

W50 x H104mm UL-PI-NW0506

W38 x H47mm UL-TE-NW039PR (Premium - Remote-Ready)

W61 x H49mm UL-TE-NW061 (XL Tealight Remote-Ready)