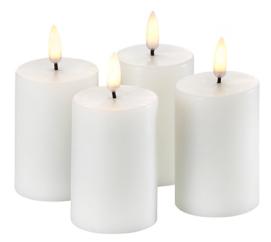

The Tealight Candle stands alone as a beautiful pinprick of light to softly brighten a dark corner of a room or to accent a stairwell or corridor. When grouped the Tealight creates a beautiful, flickering display, either with other tealights, in a circle around a Pillar Candle or around a grouping of Pillars. The Tealight is available with the Uyuni remote ready function, and its LED light sets the ambience beautifully.