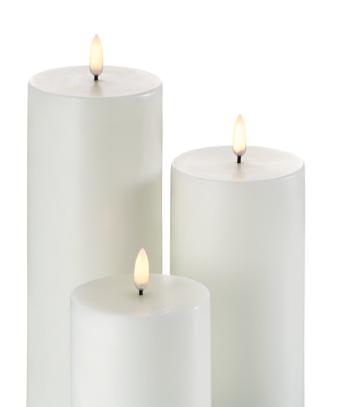

The Pillar Candle has the aesthetic beauty of a traditional candle. Striking standing on its own, the Pillar also works wonderfully in a grouping of different sized Pillar Candles or mixed with all the other candles in the Uyuni range. A new addition to the collection is the ivory Pillar Candles with its raised shoulder (pictured right). This design touch gives the candle a more realistic look, as if lit and enjoyed previously.