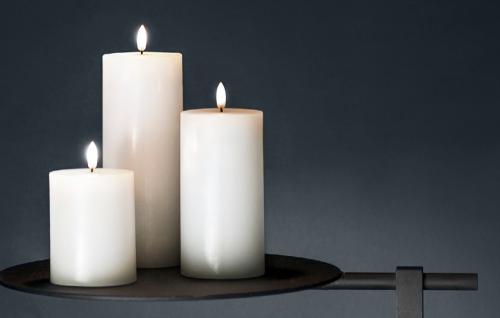

The Pillar Candle has the aesthetic beauty of a traditional candle. Striking standing on its own, the Pillar also works wonderfully in a grouping of different sized Pillar Candles or mixed with all the other candles in the Uyuni range. A new addition to the collection is the ivory Pillar Candles with its raised shoulder (pictured right). This design touch gives the candle a more realistic look, as if lit and enjoyed previously.