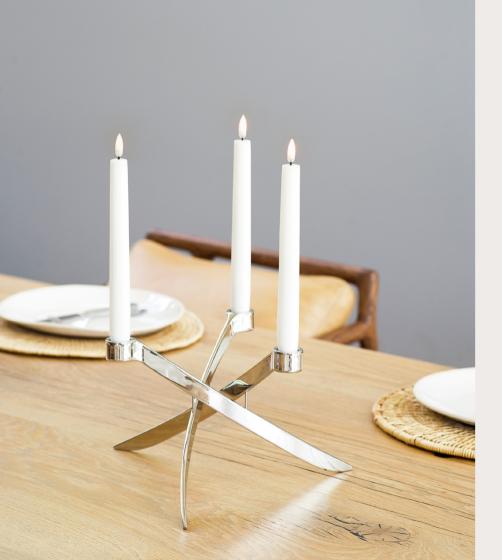

# Choose your individual style

The Taper Candle stands tall and stately, with its floating, flickering wick creating the illusion of true candlelight. A beautiful candle for reading, the Taper is also perfect for mini task lighting next to a bed or for carrying to the bathroom or kitchen at night.