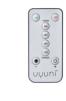

### Remote Control

Material Plastic W39 x H90 x D7mm Dimensions Weight 9g 1 x CR2025 (incl.) Batteries

UL-RE00001