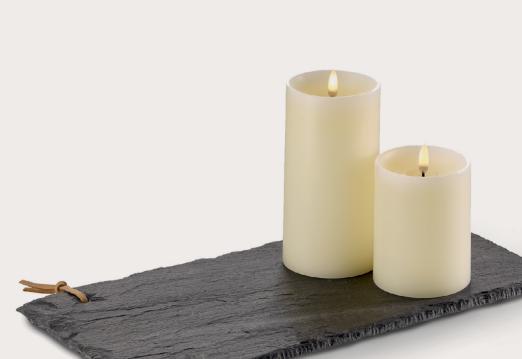

The Pillar Candle has the aesthetic beauty of a traditional candle. Striking standing on its own, the Pillar also works wonderfully in a grouping of different sized Pillar Candles or mixed with all the other candles in the Uyuni range. A new addition to the collection is the ivory Pillar Candles with its raised shoulder (pictured right). This design touch gives the candle a more realistic look, as if lit and enjoyed previously.